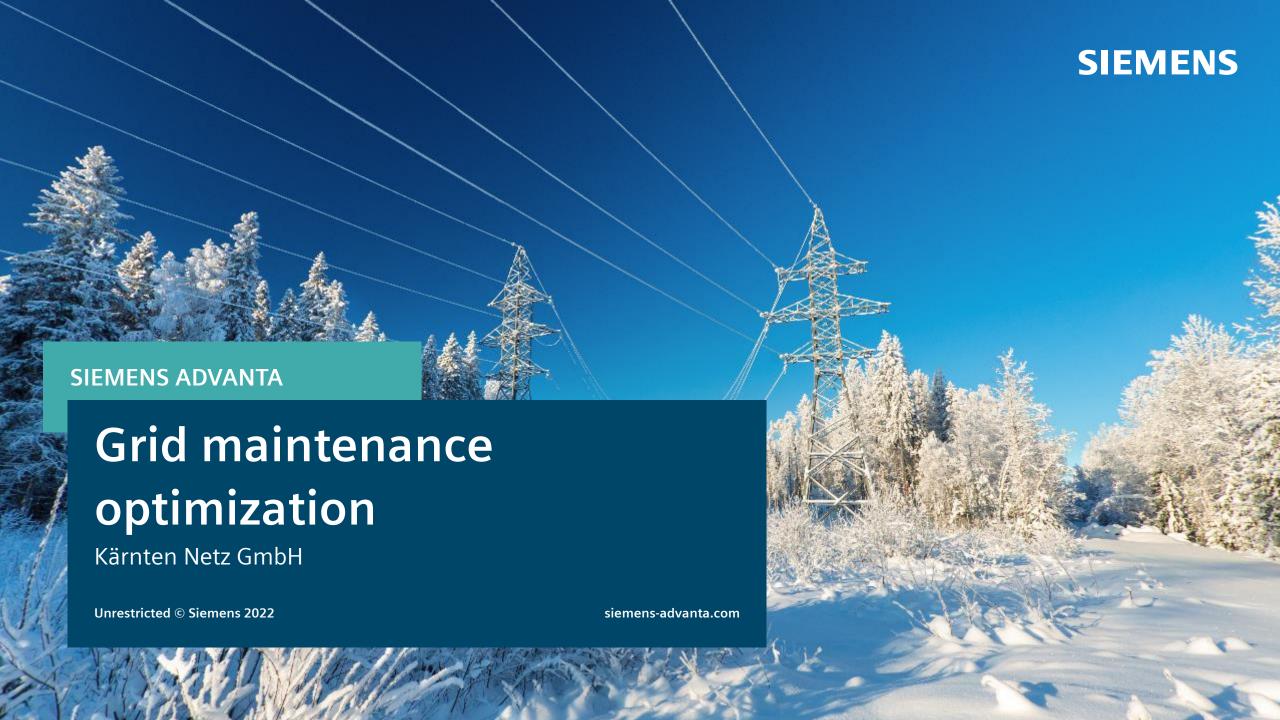

# THE IMPACT

Optimized asset management prioritizes maintenance on assets with highest failure probability

1

Optimized utilization of maintenance resources due to dynamic inspection schedules

2

Prediction
accuracy for
future failures
at named
assets >90%