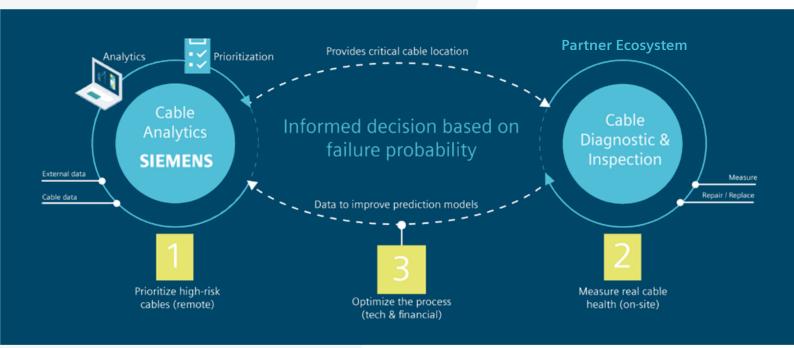

# COMBINING CABLE ANALYTICS AND CABLE DIAGNOSTICS...

## ...FOR YOUR BENEFIT

- Innovate customized business models around prescriptive maintenance
- Solution workshop
- Consult on your digital transformation journey
- Design best in class solutions tailored to your needs
- Provide access to our ecosystem
- Close collaboration with your and our industry partners
- Qualify third-party vendors
- Optimize risk, TOTEX, and WFM according to your targets
- Support Change Management along the whole journey
- Integrate advanced AI models with your IT- and OT-systems
- Data-driven analytics including your expert's knowledge
- Implement on-premise, hybrid, or cloud solutions