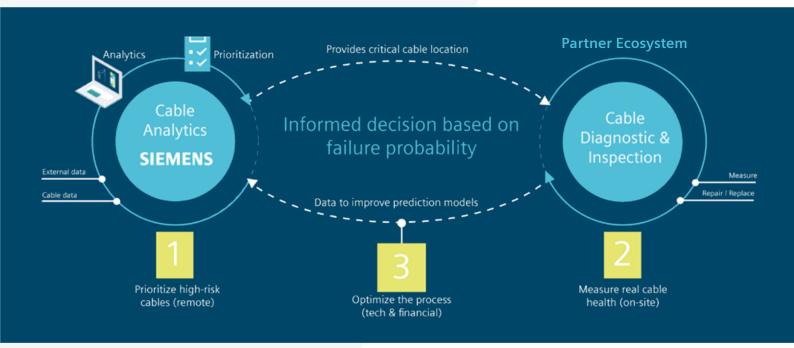

# COMBINING CABLE ANALYTICS AND CABLE DIAGNOSTICS...

#### **ACT INSTEAD OF REACT**

Analyzing cables based on data already available - using sophisticated data analytics and Machine Learning (ML) algorithms - to reduce cable outages by a factor of up to 10. This lowers maintenance and repair costs and can increase asset lifetime by more than 10 years. As a result, our customers can shift their investments away from regular inspections and scheduled maintenance, focusing instead only on the repair and replacement efforts of cables and other underground assets that have a high likelihood of failure.

## **USE YOUR DATA!**

You don't know what quality your data has? Are you missing data sources or integration?

Our statistical approach can overcome these obstacles, enriching Bad Data with available proxy data. This makes it possible to identify and realize added value as well as integrate external GIS open-data e.g. climate, weather, environmental events for an improved ML model.