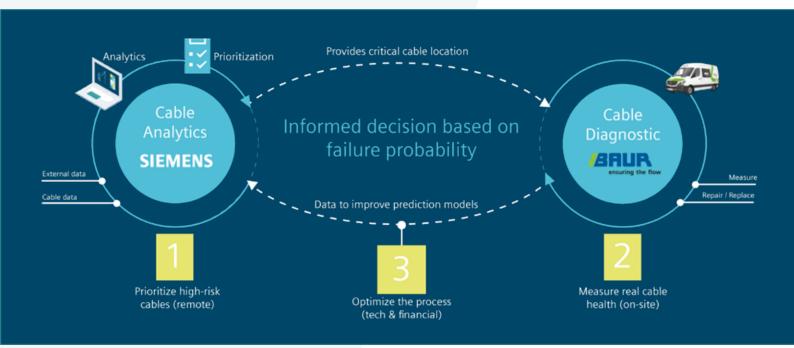

# COMBINING CABLE ANALYTICS AND CABLE DIAGNOSTICS...

## ...FOR YOUR BENEFIT

- Innovate customized business models around prescriptive maintenance
- Solution workshop
- Consult on your digital transformation journey
- Design best in class solutions tailored to your needs
- Provide access to our ecosystem
- Close collaboration with your and our industry partners
- Qualify third-party vendors
- Optimize risk, TOTEX, and WFM according to your targets
- Support Change Management along the whole journey
- Integrate advanced AI models with your IT- and OT-systems
- Data-driven analytics including your expert's knowledge
- Implement on-premise, hybrid, or cloud solutions