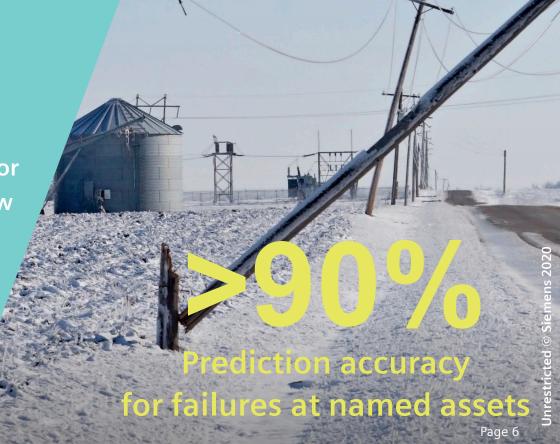

>900 Prediction accuracy for failures at named assets

Electricity & Gas

Annual turnover 1,3B

Carinthia, Austria

Leading electricity and gas distribution network operator in Carinthia

2

Prediction
accuracy for
future failures at
named assets
>90%

3

Smart route optimization for workforce crew as spin-off for added value

Why is Siemens Advanta the best partner for this sort of project?